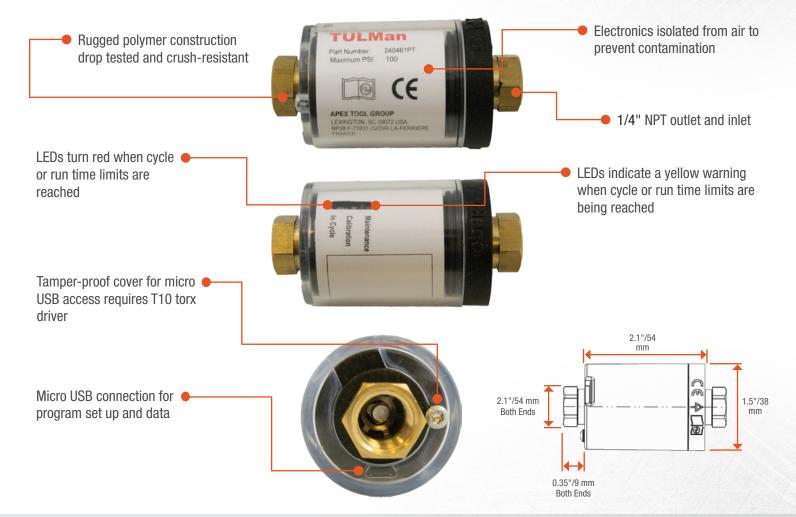

## **TULMan Electronic Counter**

**Simple and easy** to install on any small pneumatic tool, the Cleco TULMan allows you to know when and how often your tools are used for calibration, service and overall life. This device can also be used to **monitor** consumables and productivity.

#### **Specification Table**

| Part<br>Number | Max<br>Pressure | Min<br>Flow   | Max<br>Flow    | Weight      | Connection |
|----------------|-----------------|---------------|----------------|-------------|------------|
| 240461PT       | 100 psi/6.9 bar | 5 cfm/145 lpm | 20 cfm/570 lpm | 2.8 oz/80 g | 1/4" NPT   |