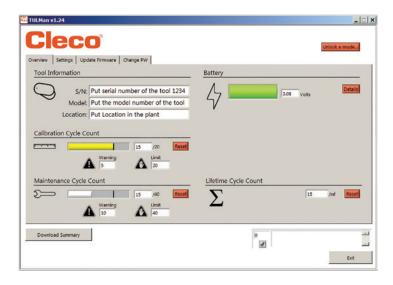

### **Easy-To-Use Software**

- Password access to reset and program
  Battery life monitoring
  Set tool model, serial number and location parameters for more specific monitoring
- Set warning level before reaching limit
- Reset life count to move counter to a new tool
- Reset counts after calibration or service
- Configure minimum time before a cycle is counted and between cycles for more accurate cycle count
- Configure LEDs to maximize battery life
- Choose cycle or run time monitoring
- Downloadable csv file to monitor tool usage over time