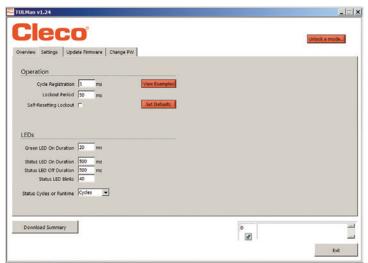

# **TULMan Software**

### **Easy-To-Use Software**

- Password access to reset and program
  Battery life monitoring
  Set tool model, serial number and location parameters for more specific monitoring
- Set warning level before reaching limit
- Reset life count to move counter to a new tool
- Reset counts after calibration or service
- Configure minimum time before a cycle is counted and between cycles for more accurate cycle count
- Configure LEDs to maximize battery life
- Choose cycle or run time monitoring
- Downloadable csv file to monitor tool usage over time