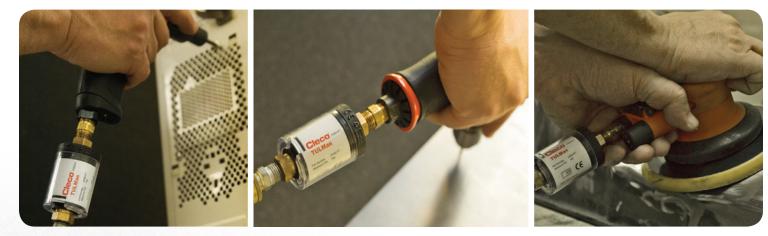

## An Industry First: Cleco TULMan<sup>™</sup> Air Tool Management

The Cleco TULMan, an electronic tripometer and odometer for small pneumatic power tools, allows tool performance checks and preventative maintenance to be implemented based on tool usage. Easy to install, this universal product can be used anywhere air is flowing between 5 cfm/145 lpm and 20 cfm/570 lpm.

## **TULMan Electronic Counter**

**Simple and easy** to install on any small pneumatic tool, the Cleco TULMan allows you to know when and how often your tools are used for calibration, service and overall life. This device can also be used to **monitor** consumables and productivity.